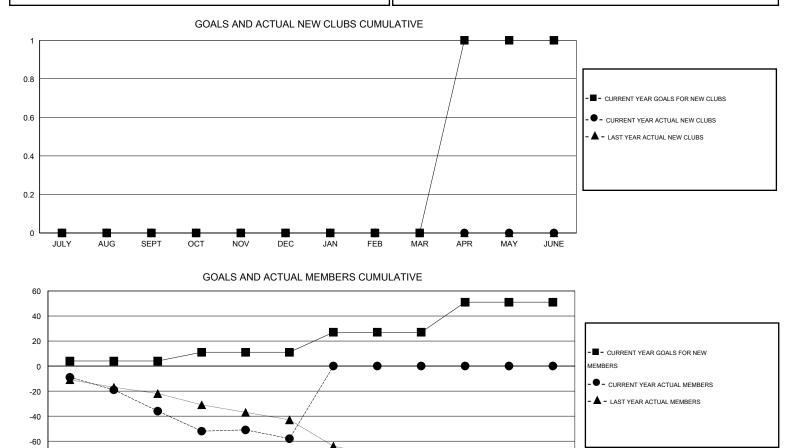

## GMT: Cindy Gregg

| Clubs                 |                  |           |                  |                  | Members<br>RESULTS FOR 2015-2016 |                    |                                     |                    |                  |
|-----------------------|------------------|-----------|------------------|------------------|----------------------------------|--------------------|-------------------------------------|--------------------|------------------|
| RESULTS FOR 2015-2016 |                  |           |                  |                  |                                  |                    |                                     |                    |                  |
| QUARTER               | NEW CLUB<br>GOAL | NEW CLUBS | DROPPED<br>CLUBS | NET<br>GAIN/LOSS | QUARTER                          | NEW MEMBER<br>GOAL | CHARTER AND<br>NEW MEMBERS<br>ADDED | DROPPED<br>MEMBERS | NET<br>GAIN/LOSS |
| JULY/AUG/SEPT         | 0                | 0         | 1                | -1               | JULY/AUG/SEPT                    | 4                  | 11                                  | 47                 | -36              |
| OCT/NOV/DEC           | 0                | 0         | 0                | 0                | OCT/NOV/DEC                      | 7                  | 13                                  | 35                 | -22              |
| JAN/FEB/MAR           | 0                | 0         | 0                | 0                | JAN/FEB/MAR                      | 16                 | 0                                   | 0                  | 0                |
| APR/MAY/JUNE          | 1                | 0         | 0                | 0                | APR/MAY/JUNE                     | 24                 | 0                                   | 0                  | 0                |